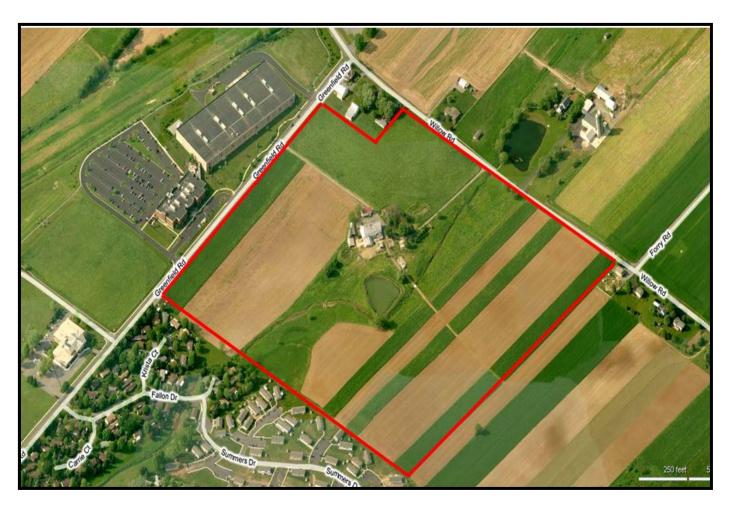

# **LOCATION MAP**

GREENFIELD ROAD LANCASTER, PA 17601

**Location:** Greenfield Corporate Center

Greenfield Road. Land between Eastwood Village and Willow Road. Across from Bosch.

Acreage: 5 - 90 acres

Building Size: Build-to-Suit

Road Frontage: 1,100 feet

**Utilities:** Water/sewer, electric (PPL), gas (UGI), high speed