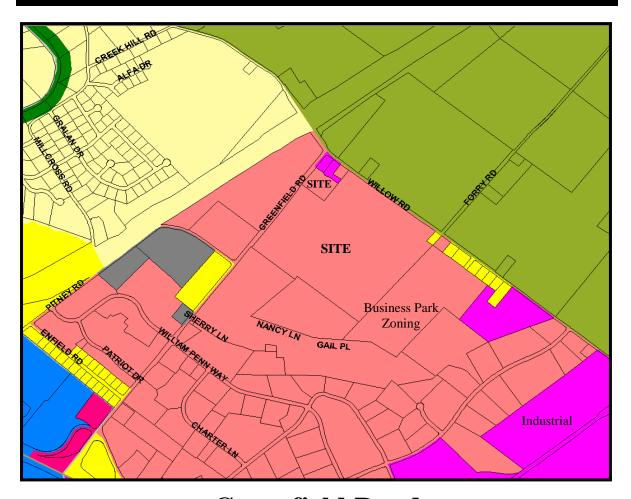

# **ZONING MAP**

Greenfield Road Lancaster, PA 17601

**Business Park Zoning** 

**Location:** Greenfield Corporate Center

Greenfield Road. Land between Eastwood Village and Willow Road. Across from Bosch.

Acreage: 5 - 90 acres

Building Size: Build-to-Suit

Road Frontage: 1,100 feet

**Utilities:** Water/sewer, electric (PPL), gas (UGI), high speed