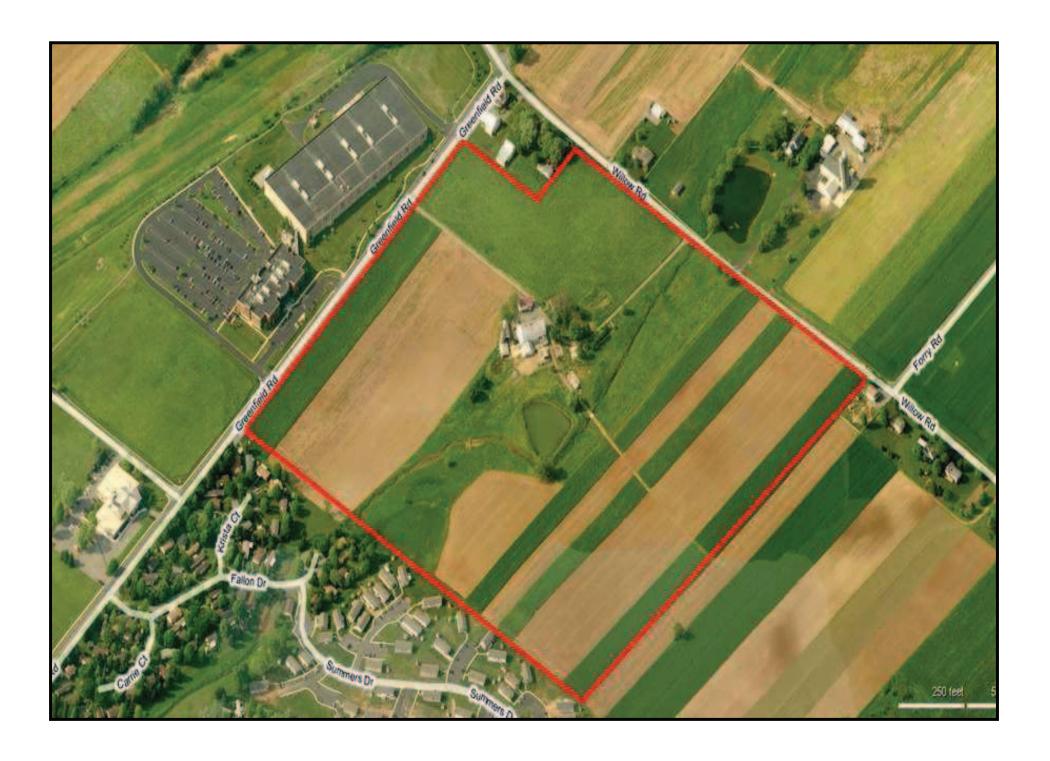

# **ZONING MAP**

Greenfield Road Lancaster, PA 17601

**Business Park Zoning** 

**Location:** Greenfield Corporate Center

Greenfield Road. Land between Eastwood Village and Willow Road. Across from Bosch.

Acreage: 5 - 90 acres

Building Size: Build-to-Suit

Road Frontage: 1,100 feet

**Utilities:** Water/sewer, electric (PPL), gas (UGI), high speed